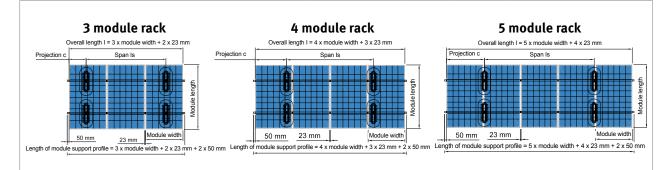

r 450 mounting rail Exploded view 1 2 S- Part 3 4 -(5) EVATEC® Solar 450 mounting rail (1) Rapid system connector (4) Aluminium support rail with one Rapid system connector (2) Aluminium cover rail 5 Insulation core (Rapid system connector with Schletter clamping block (3) Prefabricated part made of EVALASTIC® or EVALON® included in delivery) Notes on design and use:

EVATEC<sup>®</sup> Solar is a tested building product for the installation of approved constructions on roofs with waterproofing. The use of EVATEC<sup>®</sup> Solar for fastening photovoltaic systems with approved fasteners requires structural design verification based on established technical building regulations and building authority approvals (see DIBt approval Z-14.4-921).



#### Standard assembly (3/4/5 module rack)



# **Price information** EVATEC<sup>®</sup> Solar mounting rail

## alwitra

NEW, patented and approved

#### EVATEC® Solar 450 mounting rail and accessories

|