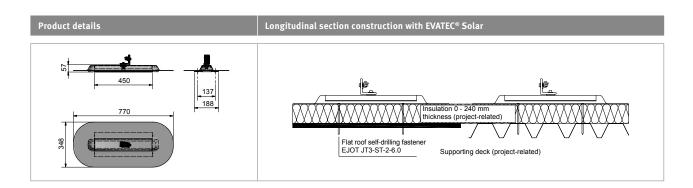

### Non-ballasted fastening of solar systems for roofs with EVALON® and EVALASTIC® waterproofing EVATEC<sup>®</sup> Solar 450 mounting rail Exploded view 1 2 S- Part 3 4 -(5) EVATEC® Solar 450 mounting rail (1) Rapid system connector (4) Aluminium support rail with one Rapid system connector (2) Aluminium cover rail 5 Insulation core (Rapid system connector with Schletter clamping block (3) Prefabricated part made of EVALASTIC® or EVALON® included in delivery) Notes on design and use:

EVATEC<sup>®</sup> Solar is a tested building product for the installation of approved constructions on roofs with waterproofing. The use of EVATEC<sup>®</sup> Solar for fastening photovoltaic systems with approved fasteners requires structural design verification based on established technical building regulations and building authority approvals (see DIBt approval Z-14.4-921).